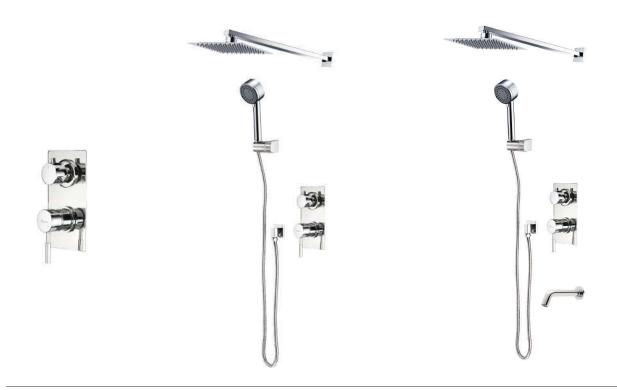

BA-C15 Concealed Valve

BA-C15-2 2-Way Concealed Shower Set

BA-C15-3 3-Way Concealed Shower Set

BA-B11 Concealed Valve

BA-B11-2 2-Way Concealed Shower Set

BA-B11-3 3-Way Concealed Shower Set

BA-C12 Concealed Valve