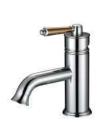

## Industriell

BA-F17 Pillar Tap

BA-F18 Bar Faucet

BA-H740 Tub & Shower Faucet

BR-A203 18" 24" Towel Rail

BR-A206 Towel Ring

BR-A210 Toilet Paper Holder

BR-A221 18" 24" Towel Rail