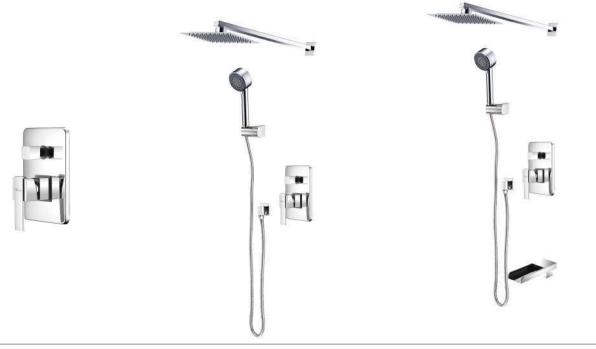

BA-C15 Concealed Valve

BA-C15-2 2-Way Concealed Shower Set

BA-C15-3 3-Way Concealed Shower Set

BA-B11 Concealed Valve

BA-B11-2 2-Way Concealed Shower Set

BA-B11-3 3-Way Concealed Shower Set

BA-C12 Concealed Valve