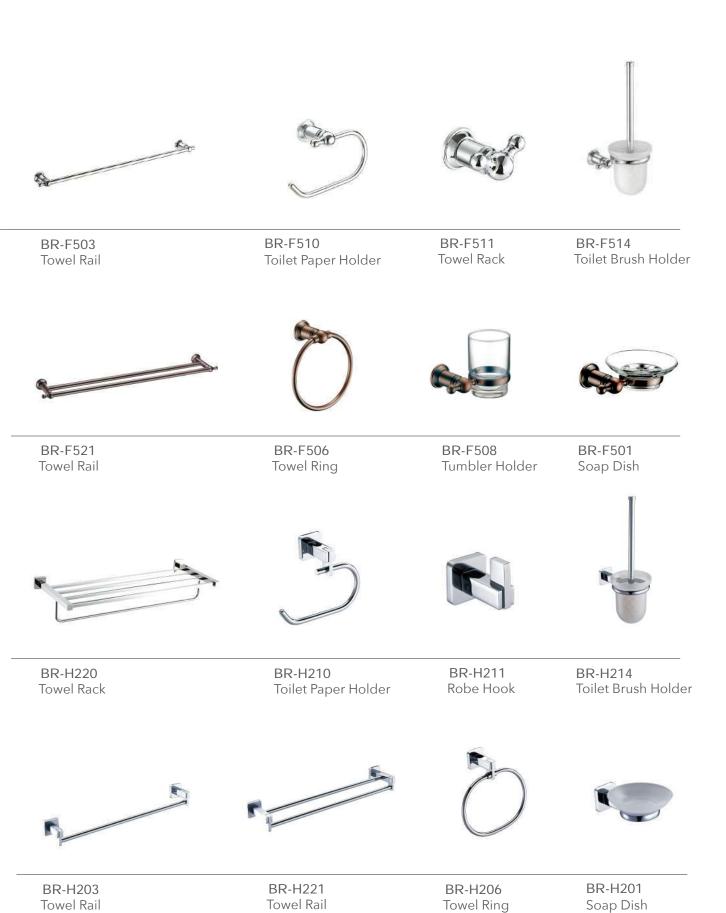

## Industriell

BA-F17 Pillar Tap

BA-F18 Bar Faucet

BA-H740 Tub & Shower Faucet

BR-A203 18" 24" Towel Rail

BR-A206 Towel Ring

BR-A210 Toilet Paper Holder

BR-A221 18" 24" Towel Rail

BR-A211 Hook

BR-A205 Soap Dish

BR-A202 Tumbler Holder

BA-H567 Lavatory Faucet

BA-H557 Lavatory Faucet

BA-B10-1B Tub Faucet

BA-H552 Widespread Lavatory Faucet

BA-H522-3 Tub Faucet