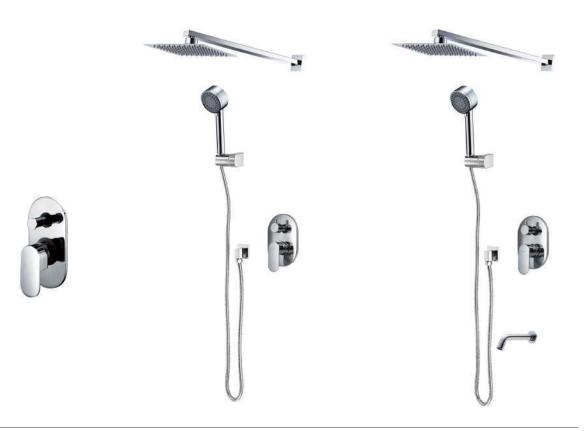

BA-C15 Concealed Valve

BA-C15-2 2-Way Concealed Shower Set

BA-C15-3 3-Way Concealed Shower Set

BA-B11 Concealed Valve

BA-B11-2 2-Way Concealed Shower Set

BA-B11-3 3-Way Concealed Shower Set

BA-C12 Concealed Valve