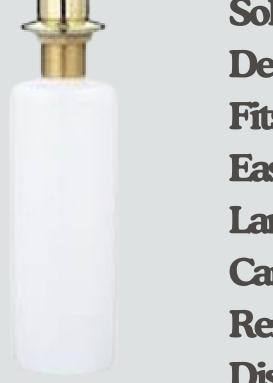

Product Model: SD93122

Solid Brass Soap Dispenser Antique Nickel Designed to fits most sink types Fits: 1/4" to 1-1/2" opening Easy-push, self-priming soap dispenser Large capacity 13-oz. Plastic bottle Dispenses soap and lotions Refillable from above the deck w/o removing the bottle Dispenser swivels 360 degree for easy access

Product Model: SD93124

Solid Brass Soap Dispenser Brush Nickel Designed to fits most sink types Fits: 1/4" to 1-1/2" opening Easy-push, self-priming soap dispenser Large capacity 13-oz. Plastic bottle Dispenses soap and lotions Refillable from above the deck w/o removing the bottle Dispenser swivels 360 degree for easy access

Product Model: SD93126

Solid Brass Soap Dispenser Antique Bronze Designed to fits most sink types Fits: 1/4" to 1-1/2" opening Easy-push, self-priming soap dispenser Large capacity 13-oz. Plastic bottle Dispenses soap and lotions Refillable from above the deck w/o removing the bottle Dispenser swivels 360 degree for easy access

Product Model: SD93129

Solid Brass Soap Dispenser Satin Nickel

Designed to fits most sink types Fits: 1/4" to 1-1/2" opening Easy-push, self-priming soap dispenser Large capacity 13-oz. Plastic bottle Dispenses soap and lotions Refillable from above the deck w/o removing the bottle Dispenser swivels 360 degree for easy access

### Product Model: SD93130

Solid Brass Soap Dispenser Polished Chrome Designed to fits most sink types Fits: 1/4" to 1-1/2" opening Easy-push, self-priming soap dispenser Large capacity 13-oz. bottle Dispenses soap and lotions Refillable from above the deck w/o removing the bottle Dispenser swivels 360 degree for easy access