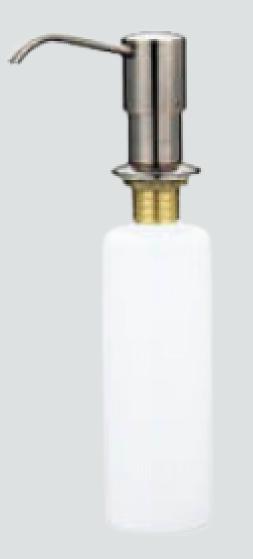

le from above the deck w/o removing the bottle Dispenser swivels 360 degree for easy access



Product Model: SD93125

Solid Brass Soap Dispenser Oil Robbed Bronze

Image: Designed to fits most sink typesFits: 1/4" to 1-1/2" openingEasy-push, self-priming soap dispenserLarge capacity 13-oz. Plastic bottleDispenses soap and lotionsRefillable from above the deck w/o removing the bottleDispenser swivels 360 degree for easy access





Product Model: SD93126

Solid Brass Soap Dispenser Antique Bronze Designed to fits most sink types Fits: 1/4" to 1-1/2" opening Easy-push, self-priming soap dispenser Large capacity 13-oz. Plastic bottle Dispenses soap and lotions Refillable from above the deck w/o removing the bottle Dispenser swivels 360 degree for easy access



Product Model: SD93127









Product Model: SD93128

Solid Brass Soap Dispenser Antique Copper Designed to fits most sink types Fits: 1/4" to 1-1/2" opening Easy-push, self-priming soap dispenser Large capacity 13-oz. Plastic bottle Can be used for soap or lotion Refillable from above the deck w/o removing the bottle Dispenser swivels 360 degree for easy access



Product Model: SD93129

Solid Brass Soap Dispenser Satin Nickel

Designed to fits most sink types Fits: 1/4" to 1-1/2" opening Easy-push, self-priming soap dispenser Large capacity 13-oz. Plastic bottle Dispenses soap and lotions Refillable from above the deck w/o removing the bottle Dispenser swivels 360 degree for easy access





### Product Model: SD93130

Solid Brass Soap Dispenser Polished Chrome Designed to fits most sink types Fits: 1/4" to 1-1/2"