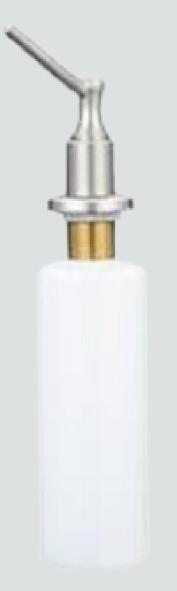

Product Model: SD93123

Solid Brass Soap Dispenser PVD Designed to fits most sink types Fits: 1/4" to 1-1/2" opening Easy-push, self-priming soap dispenser Large capacity 13-oz. Plastic bottle Can be used for soap or lotion Refillable from above the deck w/o removing the bottle Dispenser swivels 360 degree for easy access

Product Model: SD93127

Product Model: SD93128

Solid Brass Soap Dispenser Antique Copper Designed to fits most sink types Fits: 1/4" to 1-1/2" opening Easy-push, self-priming soap dispenser Large capacity 13-oz. Plastic bottle Can be used for soap or lotion Refillable from above the deck w/o removing the bottle Dispenser swivels 360 degree for easy access