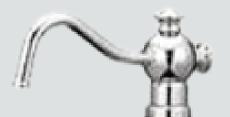

### Product Model: SD93130

Solid Brass Soap Dispenser Polished Chrome Designed to fits most sink types Fits: 1/4" to 1-1/2" opening Easy-push, self-priming soap dispenser Large capacity 13-oz. bottle Dispenses soap and lotions Refillable from above the deck w/o removing the bottle Dispenser swivels 360 degree for easy access