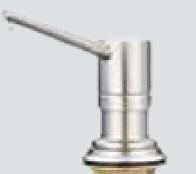

able from above the deck w/o removing the bottleDispenser swivels 360 degree for easy access





Product Model: SD93126

Solid Brass Soap Dispenser Antique Bronze Designed to fits most sink types Fits: 1/4" to 1-1/2" opening Easy-push, self-priming soap dispenser Large capacity 13-oz. Plastic bottle Dispenses soap and lotions Refillable from above the deck w/o removing the bottle Dispenser swivels 360 degree for easy access



Product Model: SD93127









Product Model: SD93128

Solid Brass Soap Dispenser Antique Copper Designed to fits most sink types Fits: 1/4" to 1-1/2" opening Easy-push, self-priming soap dispenser Large capacity 13-oz. Plastic bottle Can be used for soap or lotion Refillable from above the deck w/o removing the bottle Dispenser swivels 360 degree for easy access



Product Model: SD93129

Solid Brass Soap Dispenser Satin Nickel

Designed to fits most sink types Fits: 1/4" to 1-1/2" opening Easy-push, self-priming soap dispenser Large capacity 13-oz. Plastic bottle Dispenses soap and lotions Refillable from above the deck w/o removing the bottle Dispenser swivels 360 degree for easy access





### Product Model: SD93130

Solid Brass Soap Dispenser Polished Chrome Designed to fits most sink types Fits: 1/4" to 1-1/2" opening Easy-push, self-priming soap dispenser Large capacity 13-oz. bottle Dispenses soap and lotions Refillable from above the deck w/o removing the bottle Dispenser swivels 360 degree for easy access



Product Model: SD93131