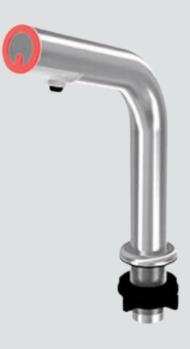

Product Model: SD93122

Solid Brass Soap Dispenser Antique Nickel Designed to fits most sink types Fits: 1/4" to 1-1/2" opening Easy-push, self-priming soap dispenser Large capacity 13-oz. Plastic bottle Dispenses soap and lotions Refillable from above the deck w/o removing the bottle Dispenser swivels 360 degree for easy access

Product Model: SD93123

Solid Brass Soap Dispenser PVD Designed to fits most sink types Fits: 1/4" to 1-1/2" opening Easy-push, self-priming soap dispenser Large capacity 13-oz. Plastic bottle Can be used for soap or lotion Refillable from above the deck w/o removing the bottle Dispenser swivels 360 degree for easy access

Product Model: SD93124

Solid Brass Soap Dispenser Brush Nickel Designed to fits most sink types Fits: 1/4" to 1-1/2" opening Easy-push, self-priming soap dispenser Large capacity 13-oz. Plastic bottle Dispenses soap and lotions Refillable from above the deck w/o removing the bottle Dispenser swivels 360 degree for easy access

Product Model: SD93126

Solid Brass Soap Dispenser Antique Bronze Designed to fits most sink types Fits: 1/4" to 1-1/2" opening Easy-push, self-priming soap dispenser Large capacity 13-oz. Plastic bottle Dispenses soap and lotions Refillable from above the deck w/o removing the bottle Dispenser swivels 360 degree for easy access

Product Model: SD93127

Product Model: SD93128

Solid Brass Soap Dispenser Antique Copper Designed to fits most sink types Fits: 1/4" to 1-1/2" opening Easy-push, self-priming soap dispenser Large capacity 13-oz. Plastic bottle Can be used for soap or lotion Refillable from above the deck w/o removing the bottle Dispenser swivels 360 degree for easy access

Product Model: SD93129

Solid Brass Soap Dispenser Satin Nickel

Designed to fits most sink types Fits: 1/4" to 1-1/2" opening Easy-push, self-priming soap dispenser Large capacity 13-oz. Plastic bottle Dispenses soap and lotions Refillable from above the deck w/o removing the bottle Dispenser swivels 360 degree for easy access

### Product Model: SD93130

Solid Brass Soap Dispenser Polished Chrome Designed to fits most sink types Fits: 1/4" to 1-1/2" opening Easy-push, self-priming soap dispenser Large capacity 13-oz. bottle Dispenses soap and lotions Refillable from above the deck w/o removing the bottle Dispenser swivels 360 degree for easy access