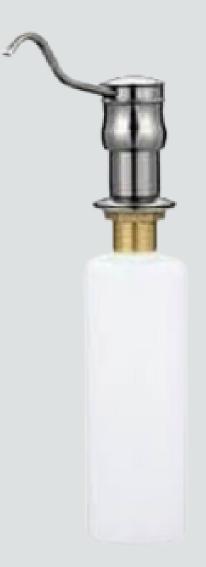

Product Model: SD93122

Solid Brass Soap Dispenser Antique Nickel Designed to fits most sink types Fits: 1/4" to 1-1/2" opening Easy-push, self-priming soap dispenser Large capacity 13-oz. Plastic bottle Dispenses soap and lotions Refillable from above the deck w/o removing the bottle Dispenser swivels 360 degree for easy access

Product Model: SD93123

Solid Brass Soap Dispenser PVD Designed to fits most sink types Fits: 1/4" to 1-1/2" opening Easy-push, self-priming soap dispenser Large capacity 13-oz. Plastic bottle Can be used for soap or lotion Refillable from above the deck w/o removing the bottle Dispenser swivels 360 degree for easy access

Product Model: SD93124

Solid Brass Soap Dispenser Brush Nickel Designed to fits most sink types Fits: 1/4" to 1-1/2" opening Easy-push, self-priming soap dispenser Large capacity 13-oz. Plastic bottle Dispenses soap and lotions Refillable from above the deck w/o removing the bottle Dispenser swivels 360 degree for easy access

Product Model: SD93126

Solid Brass Soap Dispenser Antique Bronze Designed to fits most sink types Fits: 1/4" to 1-1/2" opening Easy-push, self-priming soap dispenser Large capacity 13-oz. Plastic bottle Dispenses soap and lotions Refillable from above the deck w/o removing the bottle Dispenser swivels 360 degree for easy access

Product Model: SD93127

Product Model: SD93128

Solid Brass Soap Dispenser Antique Copper Designed to fits most sink types Fits: 1/4" to 1-1/2" opening Easy-push, self-priming soap dispenser Large capacity 13-oz. Plastic bottle Can be used for soap or lotion Refillable from above the deck w/o removing the bottle Dispenser swivels 360 degree for easy access

Product Model: SD93129

Solid Brass Soap Dispenser Satin Nickel

Designed to fits most sink types Fits: 1/4" to 1-1/2" opening Easy-push, self-priming soap dispenser Large capacity 13-oz. Plastic bottle Dispenses soap and lotions Refillable from above the deck w/o removing the bottle Dispenser swivels 360 degree for easy access

### Product Model: SD93130

Solid Brass Soap Dispenser Polished Chrome Designed to fits most sink types Fits: 1/4" to 1-1/2" opening Easy-push, self-priming soap dispenser Large capacity 13-oz. bottle Dispenses soap and lotions Refillable from above the deck w/o removing the bottle Dispenser swivels 360 degree for easy access