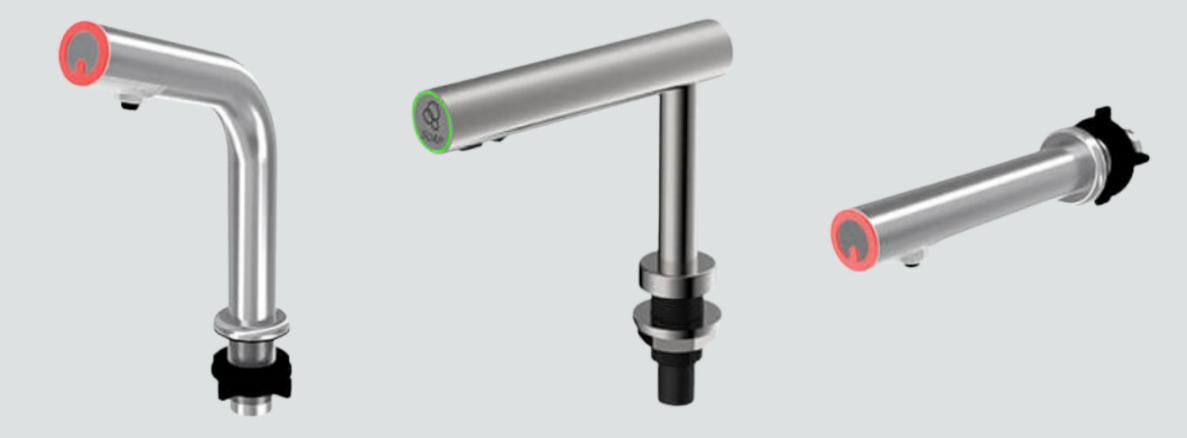

Product Model: SD93122

Solid Brass Soap Dispenser Antique Nickel Designed to fits most sink types Fits: 1/4" to 1-1/2" opening Easy-push, self-priming soap dispenser Large capacity 13-oz. Plastic bottle Dispenses soap and lotions Refillable from above the deck w/o removing the bottle Dispenser swivels 360 degree for easy access

Product Model: SD93123

Solid Brass Soap Dispenser PVD Designed to fits most sink types Fits: 1/4" to 1-1/2" opening Easy-push, self-priming soap dispenser Large capacity 13-oz. Plastic bottle Can be used for soap or lotion Refillable from above the deck w/o removing the bottle Dispenser swivels 360 degree for easy access

Product Model: SD93124

Solid Brass Soap Dispenser Brush Nickel Designed to fits most sink types Fits: 1/4" to 1-1/2" opening Easy-push, self-priming soap dispenser Large capacity 13-oz. Plastic bottle Dispenses soap and lotions Refillable from above the deck w/o removing the bottle Dispenser swivels 360 degree for easy access

Product Model: SD93125

Solid Brass Soap Dispenser Oil Robbed Bronze

Image: Designed to fits most sink typesFits: 1/4" to 1-1/2" openingEasy-push, self-priming soap dispenserLarge capacity 13-oz. Plastic bottleDispenses soap and lotionsRefillable from above the deck w/o removing the bottleDispenser swivels 360 degree for easy access

Product Model: SD93126

Solid Brass Soap Dispenser Antique Bronze Designed to fits most sink types Fits: 1/4" to 1-1/2" opening Easy-push, self-priming soap dispenser Large capacity 13-oz. Plastic bottle Dispenses soap and lotions Refillable from above the deck w/o removing the bottle Dispenser swivels 360 degree for easy access

Product Model: SD93127

Product Model: SD93128

Solid Brass Soap Dispenser Antique Copper Designed to fits most sink types Fits: 1/4" to 1-1/2" opening Easy-push, self-priming soap dispenser Large capacity 13-oz. Plastic bottle Can be used for soap or lotion Refillable from above the deck w/o removing the bottle Dispenser swivels 360 degree for easy access

Product Model: SD93129

Solid Brass Soap Dispenser Satin Nickel

Designed to fits most sink types Fits: 1/4" to 1-1/2" opening Easy-push, self-priming soap dispenser Large capacity 13-oz. Plastic bottle Dispenses soap and lotions Refillable from above the deck w/o removing the bottle Dispenser swivels 360 degree for easy access

### Product Model: SD93130

Solid Brass Soap Dispenser Polished Chrome Designed to fits most sink types Fits: 1/4" to 1-1/2" opening Easy-push, self-priming soap dispenser Large capacity 13-oz. bottle Dispenses soap and lotions Refillable from above the deck w/o removing the bottle Dispenser swivels 360 degree for easy access

Product Model: SD93131