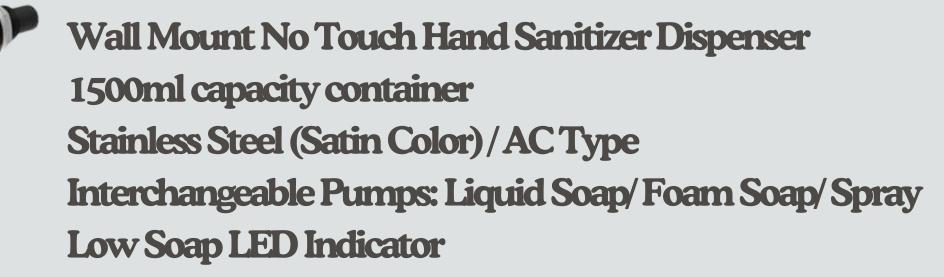

Product Model: SD50005

Wall Mount No Touch Hand Sanitizer Dispenser 1500ml capacity container Stainless Steel (Satin Color) / AC Type Interchangeable Pumps: Liquid Soap/ Foam Soap/ Spray Low Soap LED Indicator

Product Model: SD50006

Wall Mount No Touch Hand Sanitizer Dispenser 1500ml capacity container Stainless Steel (Satin Color) / AC Type Interchangeable Pumps: Liquid Soap/ Foam Soap/ Spray Low Soap LED Indicator

### Product Model: SD50008

Wall Mount No Touch Hand Sanitizer Dispenser 1500ml capacity container Stainless Steel (Satin Color) / AC Type Interchangeable Pumps: Liquid Soap/ Foam Soap/ Spray Low Soap LED Indicator