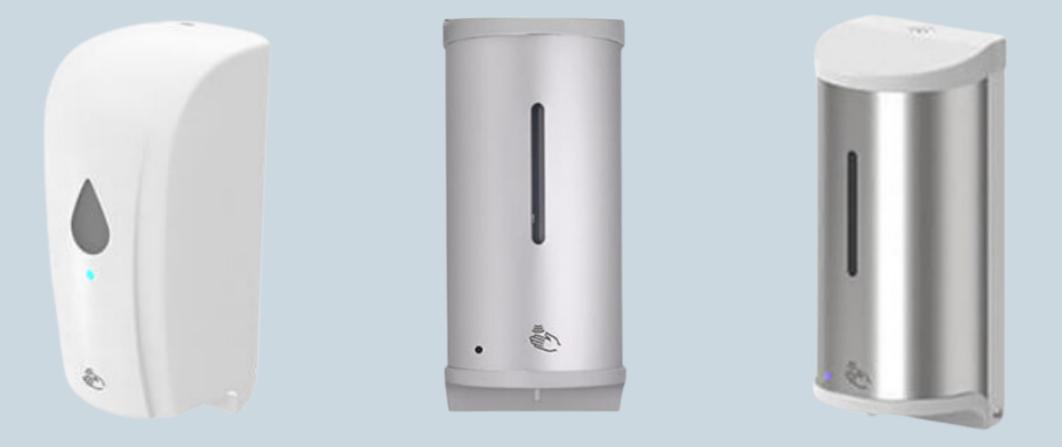

### **Automatic Sanitizer Dispenser**

www.byson-intl.com

### **Automatic Sanitizer Dispenser**

### Product Model: SD10001

Wall Mount No Touch Hand Sanitizer Dispenser 500 ml capacity container ABS Cover DC Type (Flashing Blue Light For Battery Low) Interchangeable Pumps: Liquid Soap/ Foam Soap/ Spray

### Product Model: SD10002

Wall Mount No Touch Hand Sanitizer Dispenser 1200 ml capacity container/ABS Cover DC Type (Flashing Blue Light For Battery Low) Interchangeable Pumps: Liquid Soap/Foam Soap/Spray

### Product Model: SD50003

Wall Mount No Touch Hand Sanitizer Dispenser 800ml capacity container Stainless Steel #304 / ABS Cover DC Type (Flashing Blue Light For Battery Low) Interchangeable Pumps: Liquid Soap/ Foam Soap/ Spray

### Product Model: SD50004

Wall Mount No Touch Hand Sanitizer Dispenser 1000ml capacity container Stainless Steel #304 / ABS Cover DC Type (Flashing Blue Light For Battery Low) Interchangeable Pumps: Liquid Soap/ Foam Soap/ Spray