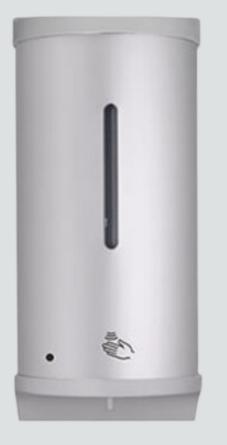

### Product Model: SD50003

Wall Mount No Touch Hand Sanitizer Dispenser 800ml capacity container Stainless Steel #304 / ABS Cover DC Type (Flashing Blue Light For Battery Low) Interchangeable Pumps: Liquid Soap/ Foam Soap/ Spray

### Product Model: SD50004

Wall Mount No Touch Hand Sanitizer Dispenser 1000ml capacity container Stainless Steel #304 / ABS Cover DC Type (Flashing Blue Light For Battery Low) Interchangeable Pumps: Liquid Soap/ Foam Soap/ Spray

Product Model: SD50005

Wall Mount No Touch Hand Sanitizer Dispenser 1500ml capacity container Stainless Steel (Satin Color) / AC Type Interchangeable Pumps: Liquid Soap/ Foam Soap/ Spray Low Soap LED Indicator

Product Model: SD50006

Wall Mount No Touch Hand Sanitizer Dispenser 1500ml capacity container Stainless Steel (Satin Color) / AC Type Interchangeable Pumps: Liquid Soap/ Foam Soap/ Spray Low Soap LED Indicator

### Product Model: SD50008

Wall Mount No Touch Hand Sanitizer Dispenser 1500ml capacity container Stainless Steel (Satin Color) / AC Type Interchangeable Pumps: Liquid Soap/ Foam Soap/ Spray Low Soap LED Indicator