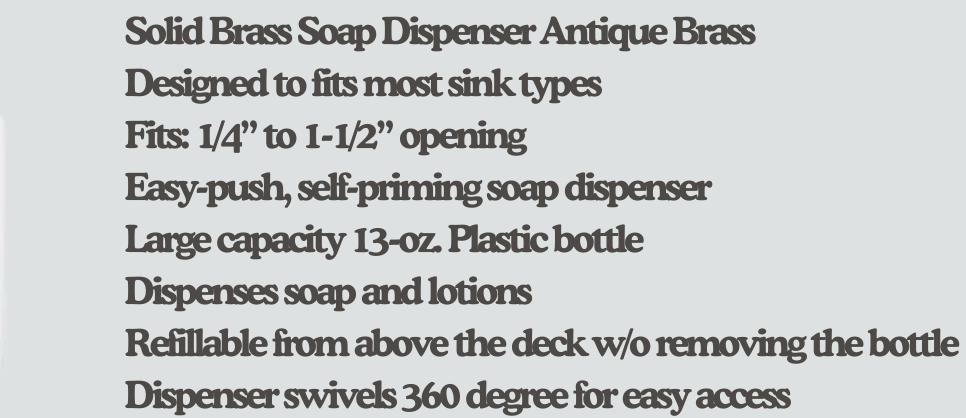

Product Model: SD93122

Solid Brass Soap Dispenser Antique Nickel Designed to fits most sink types Fits: 1/4" to 1-1/2" opening Easy-push, self-priming soap dispenser Large capacity 13-oz. Plastic bottle Dispenses soap and lotions Refillable from above the deck w/o removing the bottle Dispenser swivels 360 degree for easy access

Product Model: SD93123

Solid Brass Soap Dispenser PVD Designed to fits most sink types Fits: 1/4" to 1-1/2" opening Easy-push, self-priming soap dispenser Large capacity 13-oz. Plastic bottle Can be used for soap or lotion Refillable from above the deck w/o removing the bottle Dispenser swivels 360 degree for easy access

Product Model: SD93124

Solid Brass Soap Dispenser Brush Nickel Designed to fits most sink types Fits: 1/4" to 1-1/2" opening Easy-push, self-priming soap dispenser Large capacity 13-oz. Plastic bottle Dispenses soap and lotions Refillable from above the deck w/o removing the bottle Dispenser swivels 360 degree for easy access

Product Model: SD93125

Solid Brass Soap Dispenser Oil Robbed Bronze

Image: Designed to fits most sink typesFits: 1/4" to 1-1/2" openingEasy-push, self-priming soap dispenserLarge capacity 13-oz. Plastic bottleDispenses soap and lotionsRefillable from above the deck w/o removing the bottleDispenser swivels 360 degree for easy access

Product Model: SD93126

Solid Brass Soap Dispenser Antique Bronze Designed to fits most sink types Fits: 1/4" to 1-1/2" opening Easy-push, self-priming soap dispenser Large capacity 13-oz. Plastic bottle Dispenses soap and lotions Refillable from above the deck w/o removing the bottle Dispenser swivels 360 degree for easy access

Product Model: SD93127

Product Model: SD93128

Solid Brass Soap Dispenser Antique Copper Designed to fits most sink types Fits: 1/4" to 1-1/2" opening Easy-push, self-priming soap dispenser Large capacity 13-oz. Plastic bottle Can be used for soap or lotion Refillable from above the deck w/o removing the bottle Dispenser swivels 360 degree for easy access

Product Model: SD93129

Solid Brass Soap Dispenser Satin Nickel

Designed to fits most sink types Fits: 1/4" to 1-1/2" opening Easy-push, self-priming soap dispenser Large capacity 13-oz. Plastic bottle Dispenses soap and lotions Refillable from above the deck w/o removing the bottle Dispenser swivels 360 degree for easy access

### Product Model: SD93130

Solid Brass Soap Dispenser Polished Chrome Designed to fits most sink types Fits: 1/4" to 1-1/2" opening Easy-push, self-priming soap dispenser Large capacity 13-oz. bottle Dispenses soap and lotions Refillable from above the deck w/o removing the bottle Dispenser swivels 360 degree for easy access