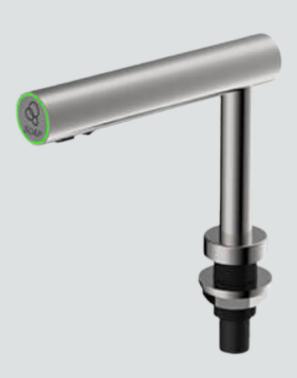

Product Model: SD50005

Wall Mount No Touch Hand Sanitizer Dispenser 1500ml capacity container Stainless Steel (Satin Color) / AC Type Interchangeable Pumps: Liquid Soap/ Foam Soap/ Spray Low Soap LED Indicator

Product Model: SD50006

Wall Mount No Touch Hand Sanitizer Dispenser 1500ml capacity container Stainless Steel (Satin Color) / AC Type Interchangeable Pumps: Liquid Soap/ Foam Soap/ Spray Low Soap LED Indicator

### Product Model: SD50008

Wall Mount No Touch Hand Sanitizer Dispenser 1500ml capacity container Stainless Steel (Satin Color) / AC Type Interchangeable Pumps: Liquid Soap/ Foam Soap/ Spray Low Soap LED Indicator