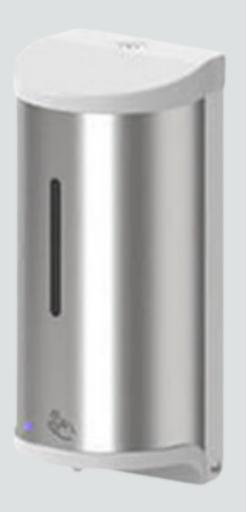

### Product Model: SD50003

Wall Mount No Touch Hand Sanitizer Dispenser 800ml capacity container Stainless Steel #304 / ABS Cover DC Type (Flashing Blue Light For Battery Low) Interchangeable Pumps: Liquid Soap/ Foam Soap/ Spray

### Product Model: SD50004

Wall Mount No Touch Hand Sanitizer Dispenser 1000ml capacity container Stainless Steel #304 / ABS Cover DC Type (Flashing Blue Light For Battery Low) Interchangeable Pumps: Liquid Soap/ Foam Soap/ Spray