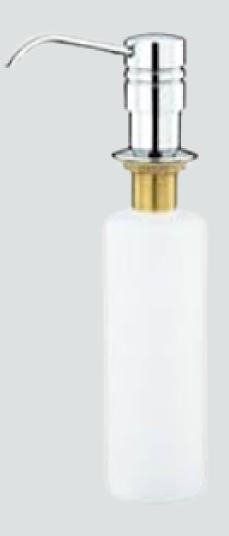

### Product Model: SD93130

Solid Brass Soap Dispenser Polished Chrome Designed to fits most sink types Fits: 1/4" to 1-1/2" opening Easy-push, self-priming soap dispenser Large capacity 13-oz. bottle Dispenses soap and lotions Refillable from above the deck w/o removing the bottle Dispenser swivels 360 degree for easy access