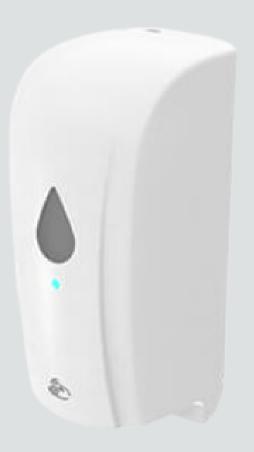

### Product Model: SD10001

Wall Mount No Touch Hand Sanitizer Dispenser 500 ml capacity container ABS Cover DC Type (Flashing Blue Light For Battery Low) Interchangeable Pumps: Liquid Soap/ Foam Soap/ Spray

### Product Model: SD10002

Wall Mount No Touch Hand Sanitizer Dispenser 1200 ml capacity container/ABS Cover DC Type (Flashing Blue Light For Battery Low) Interchangeable Pumps: Liquid Soap/Foam Soap/Spray