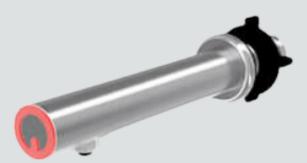

Product Model: SD93122

Solid Brass Soap Dispenser Antique Nickel Designed to fits most sink types Fits: 1/4" to 1-1/2" opening Easy-push, self-priming soap dispenser Large capacity 13-oz. Plastic bottle Dispenses soap and lotions Refillable from above the deck w/o removing the bottle Dispenser swivels 360 degree for easy access

Product Model: SD93123

Solid Brass Soap Dispenser PVD Designed to fits most sink types Fits: 1/4" to 1-1/2" opening Easy-push, self-priming soap dispenser Large capacity 13-oz. Plastic bottle Can be used for soap or lotion Refillable from above the deck w/o removing the bottle Dispenser swivels 360 degree for easy access

Product Model: SD93124

Solid Brass Soap Dispenser Brush Nickel Designed to fits most sink types Fits: 1/4" to 1-1/2" opening Easy-push, self-priming soap dispenser Large capacity 13-oz. Plastic bottle Dispenses soap and lotions Refillable from above the deck w/o removing the bottle Dispenser swivels 360 degree for easy access

Product Model: SD93126

Solid Brass Soap Dispenser Antique Bronze Designed to fits most sink types Fits: 1/4" to 1-1/2" opening Easy-push, self-priming soap dispenser Large capacity 13-oz. Plastic bottle Dispenses soap and lotions Refillable from above the deck w/o removing the bottle Dispenser swivels 360 degree for easy access

Product Model: SD93127

Product Model: SD93128

Solid Brass Soap Dispenser Antique Copper Designed to fits most sink types Fits: 1/4" to 1-1/2" opening Easy-push, self-priming soap dispenser Large capacity 13-oz. Plastic bottle Can be used for soap or lotion Refillable from above the deck w/o removing the bottle Dispenser swivels 360 degree for easy access

Product Model: SD93129

Solid Brass Soap Dispenser Satin Nickel

Designed to fits most sink types Fits: 1/4" to 1-1/2" opening Easy-push, self-priming soap dispenser Large capacity 13-oz. Plastic bottle Dispenses soap and lotions Refillable from above the deck w/o removing the bottle Dispenser swivels 360 degree for easy access

### Product Model: SD93130

Solid Brass Soap Dispenser Polished Chrome Designed to fits most sink types Fits: 1/4" to 1-1/2" opening Easy-push, self-priming soap dispenser Large capacity 13-oz. bottle Dispenses soap and lotions Refillable from above the deck w/o removing the bottle Dispenser swivels 360 degree for easy access