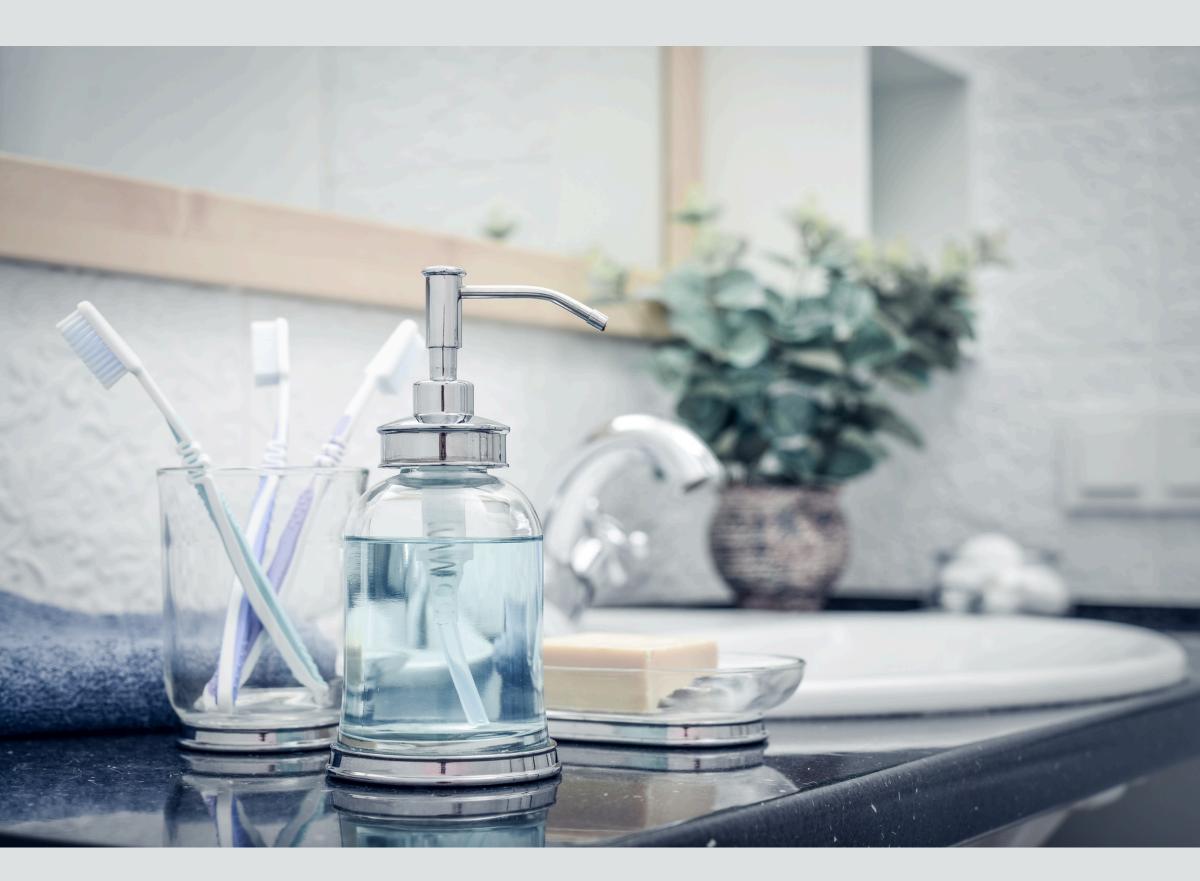

Product Model: SD93122

Solid Brass Soap Dispenser Antique Nickel Designed to fits most sink types Fits: 1/4" to 1-1/2" opening Easy-push, self-priming soap dispenser Large capacity 13-oz. Plastic bottle Dispenses soap and lotions Refillable from above the deck w/o removing the bottle Dispenser swivels 360 degree for easy access

Product Model: SD93123

Solid Brass Soap Dispenser PVD Designed to fits most sink types Fits: 1/4" to 1-1/2" opening Easy-push, self-priming soap dispenser Large capacity 13-oz. Plastic bottle Can be used for soap or lotion Refillable from above the deck w/o removing the bottle Dispenser swivels 360 degree for easy access

Product Model: SD93124

Solid Brass Soap Dispenser Brush Nickel Designed to fits most sink types Fits: 1/4" to 1-1/2" opening Easy-push, self-priming soap dispenser Large capacity 13-oz. Plastic bottle Dispenses soap and lotions Refillable from above the deck w/o removing the bottle Dispenser swivels 360 degree for easy access

Product Model: SD93125

Solid Brass Soap Dispenser Oil Robbed Bronze

Image: Designed to fits most sink typesFits: 1/4" to 1-1/2" openingEasy-push, self-priming soap dispenserLarge capacity 13-oz. Plastic bottleDispenses soap and lotionsRefillable from above the deck w/o removing the bottleDispenser swivels 360 degree for easy access

Product Model: SD93126

Solid Brass Soap Dispenser Antique Bronze Designed to fits most sink types Fits: 1/4" to 1-1/2" opening Easy-push, self-priming soap dispenser Large capacity 13-oz. Plastic bottle Dispenses soap and lotions Refillable from above the deck w/o removing the bottle Dispenser swivels 360 degree for easy access

Product Model: SD93127

Product Model: SD93128

Solid Brass Soap Dispenser Antique Copper Designed to fits most sink types Fits: 1/4" to 1-1/2" opening Easy-push, self-priming soap dispenser Large capacity 13-oz. Plastic bottle Can be used for soap or lotion Refillable from above the deck w/o removing the bottle Dispenser swivels 360 degree for easy access

Product Model: SD93129

Solid Brass Soap Dispenser Satin Nickel

Designed to fits most sink types Fits: 1/4" to 1-1/2" opening Easy-push, self-priming soap dispenser Large capacity 13-oz. Plastic bottle Dispenses soap and lotions Refillable from above the deck w/o removing the bottle Dispenser swivels 360 degree for easy access

### Product Model: SD93130

Solid Brass Soap Dispenser Polished Chrome Designed to fits most sink types Fits: 1/4" to 1-1/2" opening Easy-push, self-priming soap dispenser Large capacity 13-oz. bottle Dispenses soap and lotions Refillable from above the deck w/o removing the bottle Dispenser swivels 360 degree for easy access

Product Model: SD93131