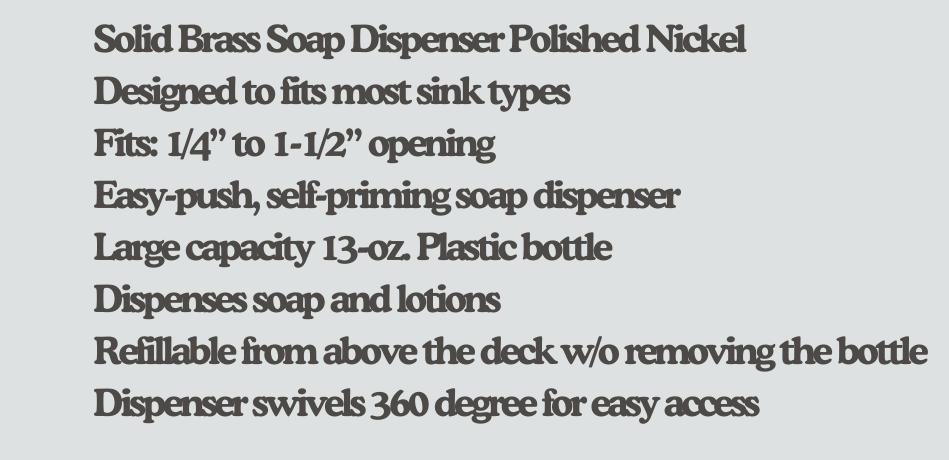

Product Model: SD93129

Solid Brass Soap Dispenser Satin Nickel

Designed to fits most sink types Fits: 1/4" to 1-1/2" opening Easy-push, self-priming soap dispenser Large capacity 13-oz. Plastic bottle Dispenses soap and lotions Refillable from above the deck w/o removing the bottle Dispenser swivels 360 degree for easy access