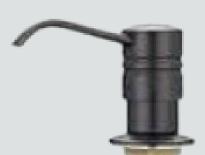

Product Model: SD93125

Solid Brass Soap Dispenser Oil Robbed Bronze

Image: Designed to fits most sink typesFits: 1/4" to 1-1/2" openingEasy-push, self-priming soap dispenserLarge capacity 13-oz. Plastic bottleDispenses soap and lotionsRefillable from above the deck w/o removing the bottleDispenser swivels 360 degree for easy access