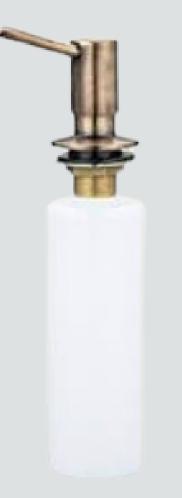

Product Model: SD93126

Solid Brass Soap Dispenser Antique Bronze Designed to fits most sink types Fits: 1/4" to 1-1/2" opening Easy-push, self-priming soap dispenser Large capacity 13-oz. Plastic bottle Dispenses soap and lotions Refillable from above the deck w/o removing the bottle Dispenser swivels 360 degree for easy access